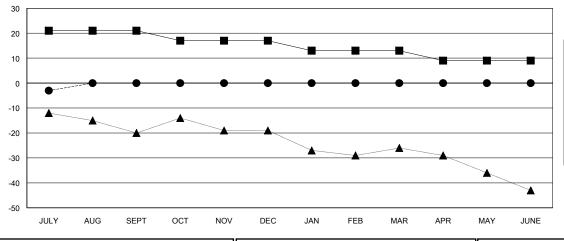

## GOALS AND ACTUAL MEMBERS CUMULATIVE

- MEMBER GROWTH NET GOAL

- MEMBER GROWTH ACTUAL

- A - LAST YEAR MEMBERSHIP ACTUAL

544 (66.02%) 280 (33.98%) Year Goal: 35%

| DROPPED CLUBS: 0 |    |
|------------------|----|
| DROPPED MEMBERS  |    |
| DECEASED         | 2  |
| CLUB CANCELLED   | 0  |
| OTHER            | 8  |
| TOTAL            | 10 |